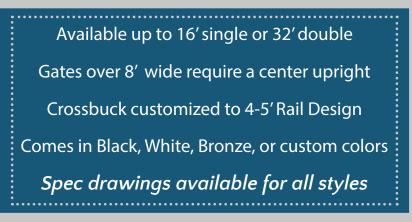

Custom sizes are available up to 12' wide single or 24' wide double

Gates require a middle rail over 6' high

Gates that are 8'-12' wide will require a center post  $(2 \times 4)$ 

Heavy wall Aluminum posts 4" × 4' 6" x 6' 8" x 8 (Recommend at least 3' of post in the ground) Spec drawings available for all styles

Cantilever gates are designed to meet up to a max opening of 30' with the total gate width being 45' including the counter balance

Spec Drawings available for all Styles

**RANCH RAIL** Custom fabricated & welded Aluminum gates, made out of 2x5 top & bottom rails, & 2x4 uprights.