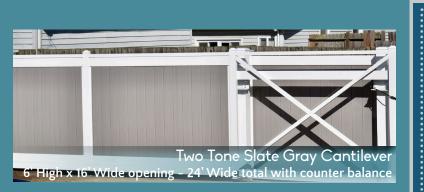

## VINYL / ALUMINUM OPTIONS

**CANTILEVER** Privacy Vinyl / Aluminum Frame Gates are fabricated to meet your custom specifications. They are manufactured with a strong welded Aluminum frame, & Vinyl tongue & groove pickets.

Cantilever gates are designed to meet up to a max opening of 30' with the total gate width being 45' including the counter balance

Spec Drawings available for all Styles

**RANCH RAIL** Custom fabricated & welded Aluminum gates, made out of 2x5 top & bottom rails, & 2x4 uprights.