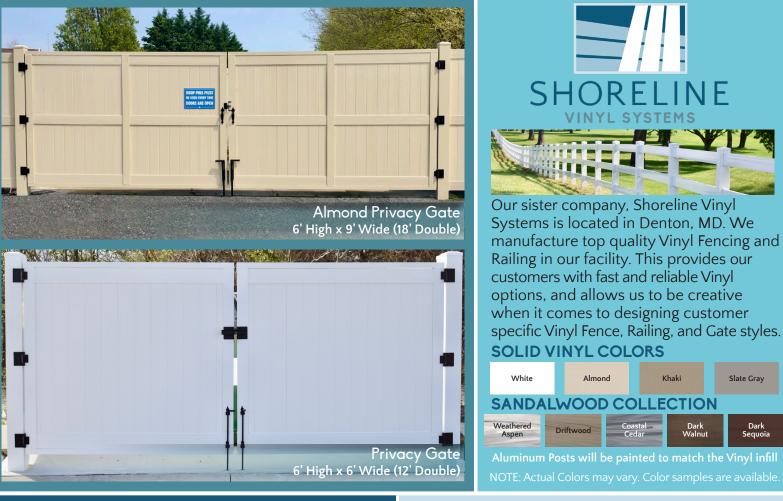

## **VINYL / ALUMINUM OPTIONS**

**INTRODUCING** our new Aluminum Framed Gates. Custom fabricated & welded Aluminum frames are made out of 2x2 (.250 Wall) top & bottom Aluminum rails, & 2x4 (.125 Wall) Aluminum uprights. All frames are powder coated to meet AAMA 2604 standards to color match the Shoreline Vinyl infill pickets.

Custom sizes are available up to 12' wide single or 24' wide double

Gates require a middle rail over 6' high

Gates that are 8'-12' wide will require a center post  $(2 \times 4)$ 

Heavy wall Aluminum posts 4" × 4' 6" x 6' 8" x 8 (Recommend at least 3' of post in the ground) Spec drawings available for all styles

## VINYL / ALUMINUM OPTIONS

**CANTILEVER** Privacy Vinyl / Aluminum Frame Gates are fabricated to meet your custom specifications. They are manufactured with a strong welded Aluminum frame, & Vinyl tongue & groove pickets.

Cantilever gates are designed to meet up to a max opening of 30' with the total gate width being 45' including the counter balance

Spec Drawings available for all Styles

**RANCH RAIL** Custom fabricated & welded Aluminum gates, made out of 2x5 top & bottom rails, & 2x4 uprights.

**PRIVACY DIVIDERS** are powder coated Aluminum & welded frames, manufactured with 2x6 top & bottom rails, 2x4 uprights, & a 4x8 Shoreline Vinyl lattice sheet as the infill.