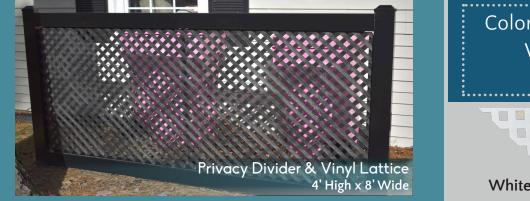

**PRIVACY DIVIDERS** are powder coated Aluminum & welded frames, manufactured with 2x6 top & bottom rails, 2x4 uprights, & a 4x8 Shoreline Vinyl lattice sheet as the infill.