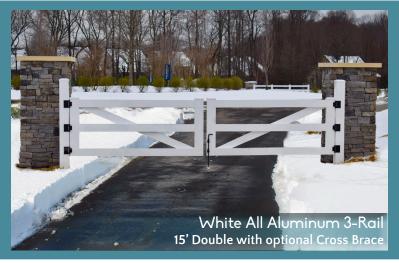

Cantilever gates are designed to meet up to a max opening of 30' with the total gate width being 45' including the counter balance

Spec Drawings available for all Styles

**RANCH RAIL** Custom fabricated & welded Aluminum gates, made out of 2x5 top & bottom rails, & 2x4 uprights.